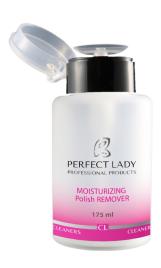

### **Moisturizing Polish Remover**

A very effective, instant remover for removing even the most durable nail varnishes. With longer contact, it will also be great at removing varnishes with glitter particles, which are sometimes a challenge to clean. It quickly dissolves subsequent layers, allowing the plate to be cleaned efficiently. Remover thoroughly cleans the nail plate preparing it for a manicure treatment. Its additional advantage is a pleasant, long-lasting aroma of cherries.

CL-MPR-175, cap.: 175 ml CL-MPR-250, cap.: 250 ml CL-MPR-400, cap.: 400 ml