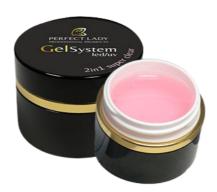

### **GelSystem Led/UV 2in1 super clear**

LED / UV gel 2in1 super clear pink is a combination of a building gel and a strengthening base. It is self-leveling, transparent 10/10, with a density of 6/10 and a delicate pink shade.

UVG-2in1-SC-15, cap.: 15 ml UVG-2in1-SC-50, cap.: 50 ml