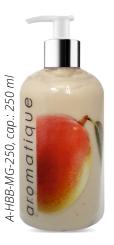

### Hand & Body Balms with gold

Balms with the addition of **golden glow** perfectly illuminate the skin, shimmering in the rays of light. They blend in beautifully with a warm shade of spring and autumn skin. On hot summer days, they emphasize the tan and prevent drying out, and during evening outings, they will make all eyes look at you!

<u>Raspberry</u>

Milk & Honey

**Mandarin** 

**Raspberry** 

**Mango** 

Peach & patchouli

Milk & Honey

Pomegranate fruit

<u>R</u>ose

<u>V</u>anilla

Vanilla & Cocoa

<u>Raspberry</u>

<u>Mango</u>

Peach & patchouli

Milk & Honey

Pomegranate fruit