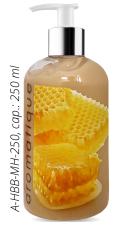

### Hand & Body Balms with gold

Balms with the addition of **golden glow** perfectly illuminate the skin, shimmering in the rays of light. They blend in beautifully with a warm shade of spring and autumn skin. On hot summer days, they emphasize the tan and prevent drying out, and during evening outings, they will make all eyes look at you!

<u>Raspberry</u>

Milk & Honey

**Mandarin** 

**Raspberry** 

**Mango** 

Peach & patchouli

Milk & Honey

Pomegranate fruit

<u>R</u>ose

<u>V</u>anilla

Vanilla & Cocoa

<u>Raspberry</u>

<u>Mango</u>

Peach & patchouli

Milk & Honey

Pomegranate fruit