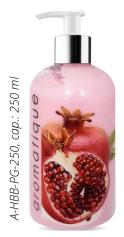

### Hand & Body Balms with gold

Balms with the addition of **golden glow** perfectly illuminate the skin, shimmering in the rays of light. They blend in beautifully with a warm shade of spring and autumn skin. On hot summer days, they emphasize the tan and prevent drying out, and during evening outings, they will make all eyes look at you!

<u>Raspberry</u>

Milk & Honey

**Mandarin** 

**Raspberry** 

**Mango** 

Peach & patchouli

Milk & Honey

Pomegranate fruit

<u>R</u>ose

<u>V</u>anilla

Vanilla & Cocoa

<u>Raspberry</u>

<u>Mango</u>

Peach & patchouli

Milk & Honey

Pomegranate fruit