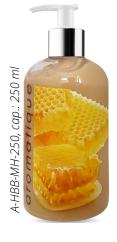

### Hand & Body Balms with gold

Balms with the addition of **golden glow** perfectly illuminate the skin, shimmering in the rays of light. They blend in beautifully with a warm shade of spring and autumn skin. On hot summer days, they emphasize the tan and prevent drying out, and during evening outings, they will make all eyes look at you!

<u>Raspberry</u>

Milk & Honey

**Mandarin** 

**Raspberry** 

**Mango** 

Peach & patchouli

Milk & Honey

Pomegranate fruit

<u>R</u>ose

<u>V</u>anilla

Vanilla & Cocoa

<u>Raspberry</u>

<u>Mango</u>

Peach & patchouli

Milk & Honey

Pomegranate fruit