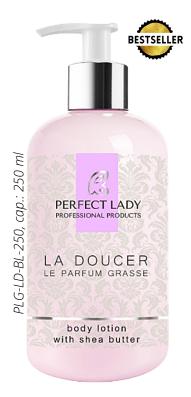

### La Doucer

Dominant oriental notes, broken with a delicate rose, jasmine and accord of orange and bergamot

### Les Félicité

Fruity and floral notes (bergamot, mandarin, rose, violet) intertwine with an air of elegance and originality (musk, cedar, vanilla)

Body Lotion with shea butter - a unique formula nourishes and pampers the skin, leaving it wonderfully fragrant. Check the amazing power of the shea butter and allantoin contained in the balm.