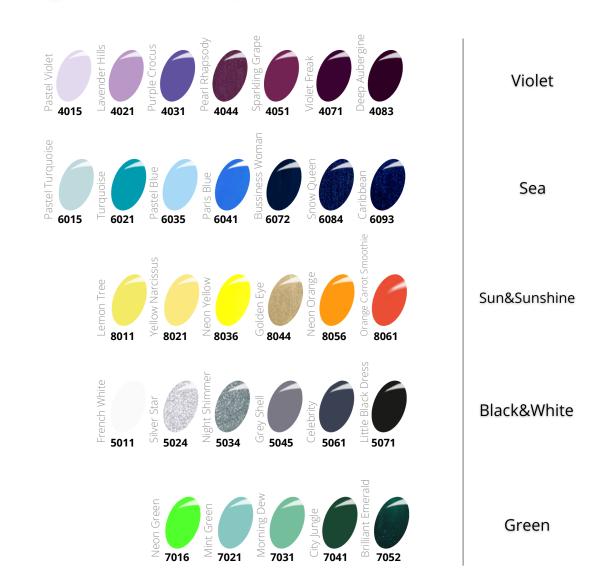

nd chipping. It allows you to get a spectacular effect of a shiny, smooth surface. Top can be used for hybrid styling as well as the gel, acrylic and acryl-gel methods.

### <u>Hybrid Gel-Lac Top Coat</u> <u>No Wipe</u>

A topcoat that gives a glossy effect, without a dispersion layer. Provides a perfect nail finish and is extremely scratch-resistant. Requires matting to remove. Top can be used for hybrid styling as well as the gel, acrylic and acryl-gel methods.





# Hybrid Tops Gel-Lac

### **Hybrid Gel-Lac Top Coat Matte**

Top coat for finishing hybrid, acrylic, gel and acrylgel styling. Leaves nails perfectly matte and scratchresistant.

### **Advantages**

perfectly matte finish exceptional durability scratch resistant





# Hybrid Lacquers Gel-Lac





# Hybrid Lacquers Gel-Lac





# Gel System NAIL ART

www.perfect-lady.pl



# GelSystem Led/UV

The self-leveling properties of the gels allow you to work practically without the use of a file - a skillfully applied gel arranges itself properly on the nail plate. Based on modern technologies, gels have been created, which, thanks to their properties, provide exceptional comfort at work. The Perfect Lady gel system has been prepared to work on a form, tips and to strengthen the natural nail plate.



### **GelSystem Led/UV 2in1 super clear**

LED / UV gel 2in1 super clear pink is a combination of a building gel and a strengthening base. It is self-leveling, transparent 10/10, with a density of 6/10 and a delicate pink shade.

UVG-2in1-SC-15, cap.: 15 ml UVG-2in1-SC-50, cap.: 50 ml



### **GelSystem Led/UV high glos