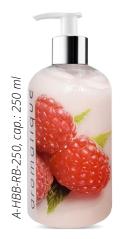

### Hand & Body Balms with gold

Balms with the addition of **golden glow** perfectly illuminate the skin, shimmering in the rays of light. They blend in beautifully with a warm shade of spring and autumn skin. On hot summer days, they emphasize the tan and prevent drying out, and during evening outings, they will make all eyes look at you!

<u>Raspberry</u>

Milk & Honey

**Mandarin** 

**Raspberry** 

**Mango** 

Peach & patchouli

Milk & Honey

Pomegranate fruit

<u>R</u>ose

<u>V</u>anilla

Vanilla & Cocoa

<u>Raspberry</u>

<u>Mango</u>

Peach & patchouli

Milk & Honey

Pomegranate fruit