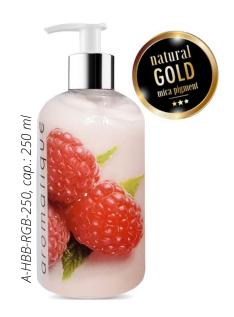

### Hand & Body Balms with gold

Balms with the addition of **golden glow** perfectly illuminate the skin, shimmering in the rays of light. They blend in beautifully with a warm shade of spring and autumn skin. On hot summer days, they emphasize the tan and prevent drying out, and during evening outings, they will make all eyes look at you!

<u>Raspberry</u>

Milk & Honey

**Mandarin** 

**Raspberry** 

**Mango** 

Peach & patchouli

Milk & Honey

Pomegranate fruit

<u>R</u>ose

<u>V</u>anilla

Vanilla & Cocoa

<u>Raspberry</u>

<u>Mango</u>

Peach & patchouli

Milk & Honey

Pomegranate fruit