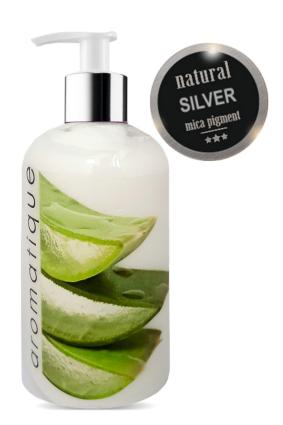

**Aromatique series** - is a collection of specially composed body and hand balms. The velvety formula of the skin-nurturing balms leaves it silky smooth. Thanks to the Shea butter content, the skin is additionally nourished and regenerated. It has a particularly beneficial effect on dry, low in lipids and poorly moisturized, flaky skin. Aromatique balms are ideal for pregnant women as they prevent stretch marks.

### **Hand & Body Balm**

with silver - Aloes 250 ml

The balm with the addition of a silver glow perfectly illuminates the skin, shimmering in the rays of light. It blends beautifully with cool summer and winter skin types. It was created for people who love to shine and attract eyes!

A-HBB-AVS-250, cap.: 250 ml