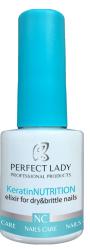

#### **KeratinNUTRITION**

elixir for dry&brittle nails

A nourishing serum in the form of a gel is the perfect solution for people who want to moisturize their nails and cuticles. To intensify the action, hydrolyzed keratin was added, D-Panthenol and yeast extract.

NC-KNE-15, cap.: 15 ml

After applying the conditioner, wait 30 minutes for all the ingredients to be absorbed!