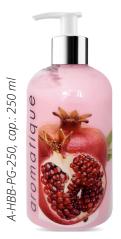

### Hand & Body Balms with gold

Balms with the addition of **golden glow** perfectly illuminate the skin, shimmering in the rays of light. They blend in beautifully with a warm shade of spring and autumn skin. On hot summer days, they emphasize the tan and prevent drying out, and during evening outings, they will make all eyes look at you!

<u>Raspberry</u>

Milk & Honey

**Mandarin** 

**Raspberry** 

**Mango** 

Peach & patchouli

Milk & Honey

Pomegranate fruit

<u>R</u>ose

<u>V</u>anilla

Vanilla & Cocoa

<u>Raspberry</u>

<u>Mango</u>

Peach & patchouli

Milk & Honey

Pomegranate fruit