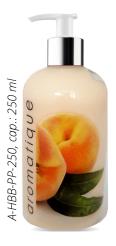

### Hand & Body Balms with gold

Balms with the addition of **golden glow** perfectly illuminate the skin, shimmering in the rays of light. They blend in beautifully with a warm shade of spring and autumn skin. On hot summer days, they emphasize the tan and prevent drying out, and during evening outings, they will make all eyes look at you!

<u>Raspberry</u>

Milk & Honey

**Mandarin** 

**Raspberry** 

**Mango** 

Peach & patchouli

Milk & Honey

Pomegranate fruit

<u>R</u>ose

<u>V</u>anilla

Vanilla & Cocoa

<u>Raspberry</u>

<u>Mango</u>

Peach & patchouli

Milk & Honey

Pomegranate fruit