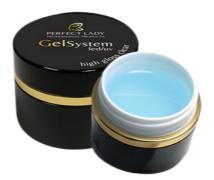

### **GelSystem Led/UV high gloss clear**

Self-leveling UV / LED gel, transparent, with a density of 10/10 and a delicate blue shade. It gives a high gloss finish. The LED / UV high gloss clear gel is easy to work with and has an optimal consistency that ensures pleasant working comfort. It has a dispersion layer, it shines beautifully after washing with a cleaner

UVG-HG-C-15, cap.: 15 ml UVG-HG-C-50, cap.: 50 ml