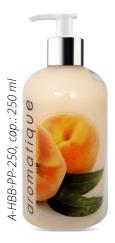

### Hand & Body Balms with gold

Balms with the addition of **golden glow** perfectly illuminate the skin, shimmering in the rays of light. They blend in beautifully with a warm shade of spring and autumn skin. On hot summer days, they emphasize the tan and prevent drying out, and during evening outings, they will make all eyes look at you!

<u>Raspberry</u>

Milk & Honey

**Mandarin** 

**Raspberry** 

**Mango** 

Peach & patchouli

Milk & Honey

Pomegranate fruit

<u>R</u>ose

<u>V</u>anilla

Vanilla & Cocoa

<u>Raspberry</u>

<u>Mango</u>

Peach & patchouli

Milk & Honey

Pomegranate fruit