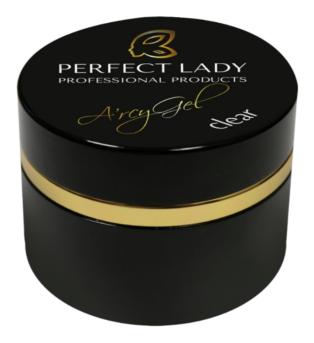

# Acrylic Gel System A'rcyGel

NAIL ART

www.perfect-lady.pl

# A'rcyGel

A system that combines the features of gel and acrylic. A'rcyGel can be used with UV gels and hybrid varnishes. The work is facilitated by easy and quick application to the natural nail plate, as well as to the form or template. It does not run off to the epidermis, stays where you put it on, and hardens with a UV / LED lamp. A'rcyGel provides strong, flexible, light nails. It is odorless and does not produce airborne dust.

# A'rcyGel

A'rcyGel Clear

AG-C-15, cap.: 15 ml

AG-C-15, cap.: 15 ml AG-C-50, cap.: 50 ml

<u>A'rcyGel Glitzy Peach</u>

AG-GP-15, cap.: 15 ml

A'rcyGel White

AG-W-15, cap.: 15 ml AG-W-50, cap.: 50 ml