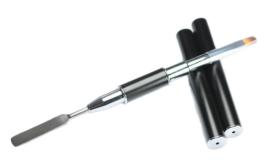

### **Lux A'rcyGel 2 sides tool**

Double-sided tool dedicated to the acryl-gel and gel system. The length, density and shape of the brush ensure precise and quick application. The spatula allows you to apply the right amount of product to the nail.