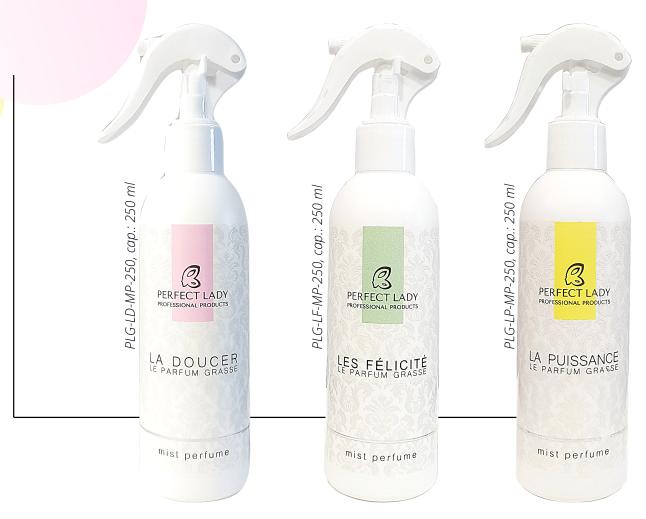

# Care HANDS & BODY

www.perfect-lady.pl

Le Parfum Grasse is a collection of perfumed cosmetics inspired by the world's perfume capital! The collection includes cosmetics that seduce with sensual fragrances, allow you to emphasize your personality and at the same time nurture you. Each lotion from the collection contains **shea butter** and **allantoin**.

### La Doucer

Dominant oriental notes, broken with a delicate rose, jasmine and accord of orange and bergamot

### La Puissance

Fruity (peach) notes combine with floral (jasmine) and exotic (vetiver) notes

### Les Félicité

Fruity and floral notes (bergamot, mandarin, rose, violet) intertwine with an air of elegance and originality (musk, cedar, vanilla)

Body Lotion with shea butter - a unique formula nourishes and pampers the skin, leaving it wonderfully fragrant. Check the amazing power of the shea butter and allantoin contained in the balm.