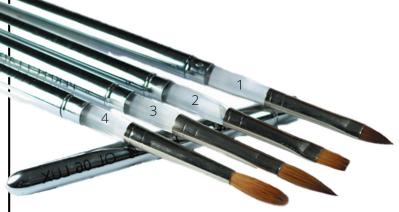

### Brushes

A professional brush is an indispensable attribute of every stylist. Properly selected not only speeds up work, reduces product consumption, but also increases the comfort and convenience of work. The **correct shape** of the handle is very important when using a brush. That is why we offer **two variants** of the finish, a **wooden** one with a profile that makes it easier to hold the brush in your hand and a **steel one** with a folding handle for safe storage and transport. The applied assembly and **gluing technology** prevents the bristles from falling out even during long-term use.

| nr | product name                 | code            | bristle size     | system       |
|----|------------------------------|-----------------|------------------|--------------|
| 1  | Lux Cat Tongue Brush size 06 | AC-BR-CT-06-LUX | l: 12 mm w: 7 mm | gel, acrylic |
| 2  | Lux Flat Brush size 06       | AC-BR-FT-06-LUX | l: 10 mm w: 6 mm | gel, acrylic |
| 3  | Lux Oval Brush size 06       | AC-BR-OL-06-LUX | l: 18 mm w: 4 mm | gel, acrylic |
|    | Lux Oval Brush size 08       | AC-BR-OL-08-LUX | l: 21 mm w: 4 mm | acrylic      |
| 4  | Lux Round Brush size 08      | AC-BR-RD-08-LUX | l: 21 mm w: 4 mm | acrylic      |