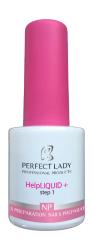

### HelpLIQUID+ step 1

A liquid containing ingredients that protect nails against the growth of microorganisms. It is recommended to use it before each nail styling, especially with problematic nail plates, susceptible to fungal infection.

NP-HL-15, cap.: 15 ml