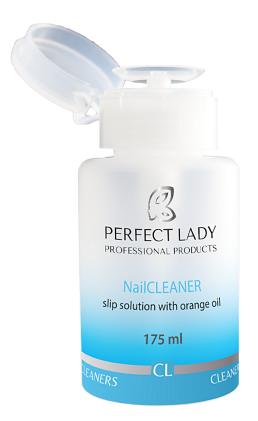

### Nail Cleaner

Nail Cleaner with orange oil is an essential product for gel, acryl-gel and hybrid styling. It contains sweet orange essential oil, which gives a pleasant, citrus scent. It prevents unevenness and lumps on the surface of the nail plate during styling. During the preparation of the manicure plate, a lot of dust is created, which if not carefully removed, may result in poor application of the manicure base. Nail Cleaner with sweet orange essential oil will remove dirt and dust from the nail plate.

The composition of sweet orange essential oil!

Dostępne pojemności:

CL-NC-175, cap.: 175 ml CL-NC-250, cap.: 250 ml CL-NC-400, cap.: 400 ml