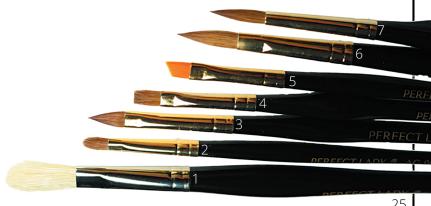

### Brushes

A professional brush is an indispensable attribute of every stylist. Properly selected not only speeds up work, reduces product consumption, but also increases the comfort and convenience of work. The **correct shape** of the handle is very important when using a brush. That is why we offer **two variants** of the finish, a **wooden** one with a profile that makes it easier to hold the brush in your hand and a **steel one** with a folding handle for safe storage and transport. The applied assembly and **gluing technology** prevents the bristles from falling out even during long-term use.

## Brushes

| nr | product name                             | code        | bristle size      | system                    |
|----|------------------------------------------|-------------|-------------------|---------------------------|
| 1  | <u>Classic Dust Cleaner Oval</u>         | AC-BR-DT-CR | l: 26 mm w: 15 mm | gel, acrylic, acrylic gel |
| 2  | Classic A'rcyGel Brush                   | AC-BR-AG-06 | l: 10 mm w: 6 mm  | acrylic gel, gel          |
| 3  | Classic Cat Tongue Brush size 06         | AC-BR-CT-06 | l: 12 mm w: 7 mm  | gel, acrylic              |
|    | Classic Cat Tongue Brush size 08         | AC-BR-CT-08 | l: 15 mm w: 7 mm  | gel, acrylic              |
| 4  | <u>Classic Flat Brush size 04</u>        | AC-BR-FT-04 | l: 8 mm w: 4 mm   | gel, acrylic              |
|    | Classic Flat Brush size 06               | AC-BR-FT-06 | l: 10 mm w: 6 mm  | gel, acrylic              |
| 5  | Classic Nail Art Brush - French Manicure | AC-BR-NA-03 | l: 10 mm w: 6 mm  | gel                       |
| 6  | Classic Oval Brush size 08               | AC-BR-OL-08 | l: 21 mm w: 4 mm  | acrylic                   |
|    | Classic Oval Brush size 10               | AC-BR-OL-10 | l: 24 mm w: 6 mm  | acrylic                   |
|    | Classic Round Brush size 06              | AC-BR-OL-06 | l: 18 mm w: 4 mm  | gel, acrylic              |
| 7  | Classic Round Brush size 08              | AC-BR-RD-08 | l: 21 mm w: 4 mm  | acrylic                   |
|    | Classic Round Brush size 10              | AC-BR-RD-10 | l: 24 mm w: 6 mm  | acrylic                   |