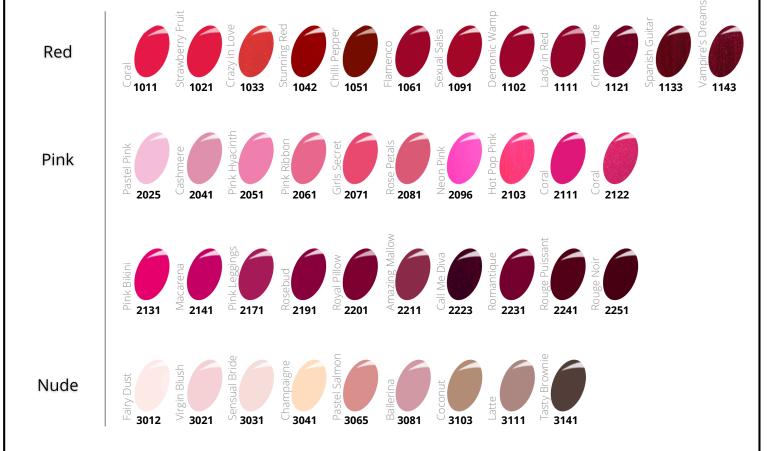

emely resistant to scratching and chipping. It allows you to get a spectacular effect of a shiny, smooth surface. Top can be used for hybrid styling as well as the gel, acrylic and acryl-gel methods.

### <u>Hybrid Gel-Lac Top Coat</u> <u>No Wipe</u>

A topcoat that gives a glossy effect, without a dispersion layer. Provides a perfect nail finish and is extremely scratch-resistant. Requires matting to remove. Top can be used for hybrid styling as well as the gel, acrylic and acryl-gel methods.





# Hybrid Tops Gel-Lac

### **Hybrid Gel-Lac Top Coat Matte**

Top coat for finishing hybrid, acrylic, gel and acrylgel styling. Leaves nails perfectly matte and scratchresistant.

### **Advantages**

perfectly matte finish exceptional durability scratch resistant





# Hybrid Lacquers Gel-Lac





# Hybrid Lacquers Gel-Lac





# Gel System NAIL ART

www.perfect-lady.pl



# GelSystem Led/UV

The self-leveling properties of the gels allow you to work practically without the use of a file - a skillfully applied gel arranges itself properly on the nail plate. Based on modern technologies, gels have been created, which, thanks to their properties, provide exceptional comfort at work. The Perfect Lady gel system has been prepared to work on a form, tips and to strengthen the natural nail plate.



### **GelSystem Led/UV 2in1 super clear**

LED / UV gel 2in1 super clear pink is a combination of a building gel and a strengthening base. It is self-leveling, transparent 10/10, with a density of 6/10 and a delicate pink shade.

UVG-2in1-SC-15, cap.: 15 ml UVG-2in1-SC-50, cap.: 50 ml



#