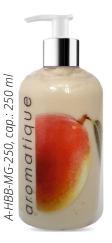

### Hand & Body Balms with gold

Balms with the addition of **golden glow** perfectly illuminate the skin, shimmering in the rays of light. They blend in beautifully with a warm shade of spring and autumn skin. On hot summer days, they emphasize the tan and prevent drying out, and during evening outings, they will make all eyes look at you!

<u>Raspberry</u>

Milk & Honey

**Mandarin** 

**Raspberry** 

**Mango** 

Peach & patchouli

Milk & Honey

Pomegranate fruit

<u>R</u>ose

<u>V</u>anilla

Vanilla & Cocoa

<u>Raspberry</u>

<u>Mango</u>

Peach & patchouli

Milk & Honey

Pomegranate fruit