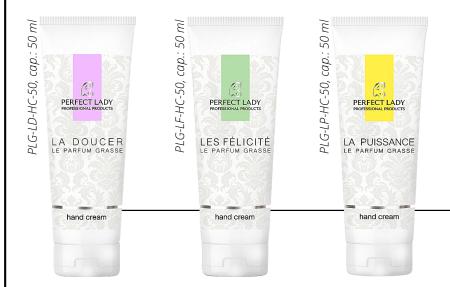

### La Doucer

Dominant oriental notes, broken with a delicate rose, jasmine and accord of orange and bergamot

### La Puissance

Fruity (peach) notes combine with floral (jasmine) and exotic (vetiver) notes

### Les Félicité

Fruity and floral notes (bergamot, mandarin, rose, violet) intertwine with an air of elegance and originality (musk, cedar, vanilla)

Body Lotion with shea butter - a unique formula nourishes and pampers the skin, leaving it wonderfully fragrant. Check the amazing power of the shea butter and allantoin contained in the balm.

### **Hand creams**

shea butter ceramides vitamins A and E. allantoin D-Panthenol macadamia oil soybean oil