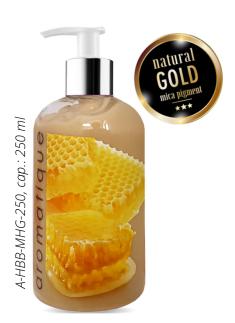

### Hand & Body Balms with gold

Balms with the addition of **golden glow** perfectly illuminate the skin, shimmering in the rays of light. They blend in beautifully with a warm shade of spring and autumn skin. On hot summer days, they emphasize the tan and prevent drying out, and during evening outings, they will make all eyes look at you!

<u>Raspberry</u>

Milk & Honey

**Mandarin** 

**Raspberry** 

**Mango** 

Peach & patchouli

Milk & Honey

Pomegranate fruit

<u>R</u>ose

<u>V</u>anilla

Vanilla & Cocoa

<u>Raspberry</u>

<u>Mango</u>

Peach & patchouli

Milk & Honey

Pomegranate fruit