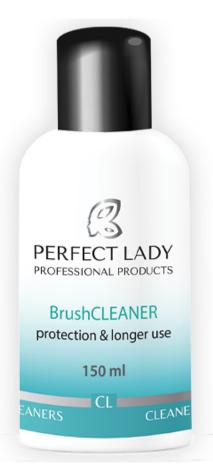

### Brush Care

Brushes are one of the most important tools of every stylist, which is why it is so important to take care of them and keep them clean. Their service life largely depends on how we care for them. Our brushes are taken care of by **BRUSH CLEANER protection & longer use**. Not only quickly and thoroughly removes acrylic, gel and acrylic gel from a brush. Applied before styling with acrylic mass, it **increases the elasticity of the bristles** and reduces the consumption of acrylic fluid.

increases the elasticity of the bristles!

available capacities:

150 ml CL-BCAG-150 250 ml CL-BCAG-250 400 ml CL-BCAG-400