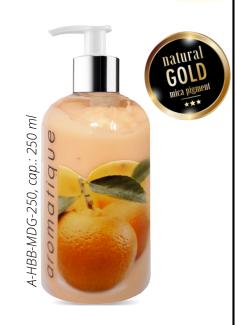

### Hand & Body Balms with gold

Balms with the addition of **golden glow** perfectly illuminate the skin, shimmering in the rays of light. They blend in beautifully with a warm shade of spring and autumn skin. On hot summer days, they emphasize the tan and prevent drying out, and during evening outings, they will make all eyes look at you!

<u>Raspberry</u>

Milk & Honey

**Mandarin** 

**Raspberry** 

**Mango** 

Peach & patchouli

Milk & Honey

Pomegranate fruit

<u>R</u>ose

<u>V</u>anilla

Vanilla & Cocoa

<u>Raspberry</u>

<u>Mango</u>

Peach & patchouli

Milk & Honey

Pomegranate fruit